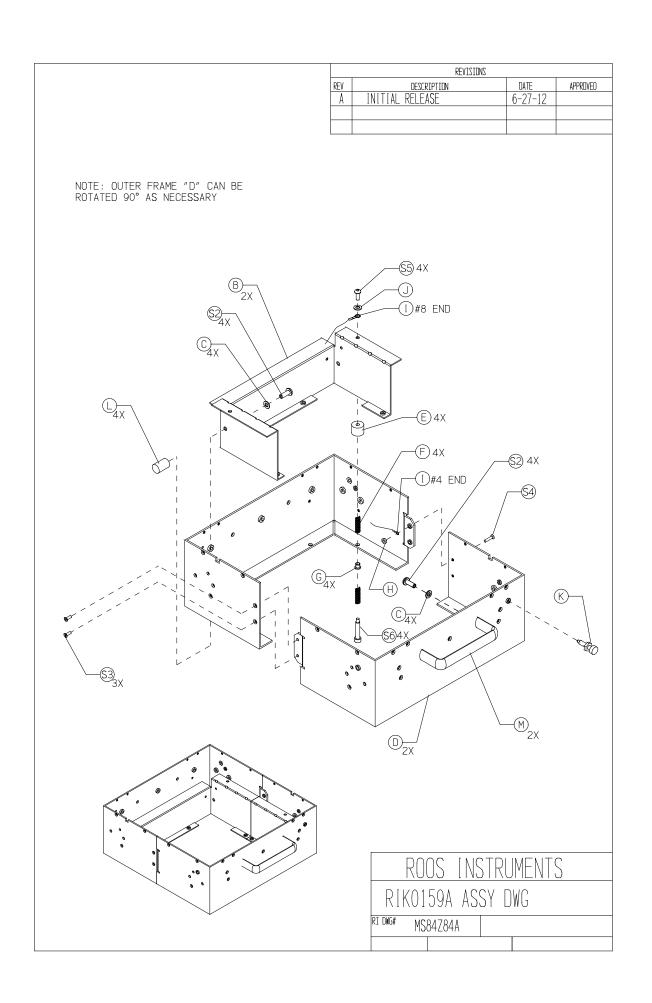

## Matrix Fixture Sides for 8 Slot Cassini/7100A PN: RIK0159A

| Reference<br>Designator | Quantity | Description                                    |
|-------------------------|----------|------------------------------------------------|
| В                       | 2        | Cover, Lower Long Fix Dual, 8 Slot             |
| С                       | 8        | Washer, Lock #10 Internal Tooth                |
| D                       | 2        | Cover Upper Long Fix Dual, 8 Slot              |
| Е                       | 4        | Sandwich Mount Neoprene, Dia5/8 L1/2 F-F 8-32  |
| F                       | 8        | Spring .3OD, .75L .035 Wire                    |
| G                       | 4        | Nyliner 3/16 Shaft, Plate Thickness .315       |
| Н                       | 1        | Nut, 4-40 Keps                                 |
| Ι                       | 1        | Ground Wire 5" (18 AWG)                        |
| J                       | 1        | Washer, Lock #8 Split                          |
| K                       | 1        | Knob, Retract, Fixture Top                     |
| L                       | 4        | Pin Fixture Stop, Dia .50 x .80L 10-32         |
| M                       | 2        | Handle 4" Black                                |
| S2                      | 8        | Screw, Pan Head, 10-32 x 3/8"                  |
| S3                      | 48       | Screw, Flat Philip, 4-40 x 1/4" 100°           |
| S4                      | 1        | Screw, Flat Philip, 4-40 x 7/16" 100°          |
| S5                      | 4        | Screw, Button Head, 8-32 x 1/4"                |
| S6                      | 4        | Shoulder Screw 8-32 3/16 Dia 1.25L Socket Head |

## Notes:

- Extra 4-40 x 1/4" Screws are provided for final fixture assembly
- Upper Frame (Reference Designator: D) can be rotated 90° to orient fixture for docking